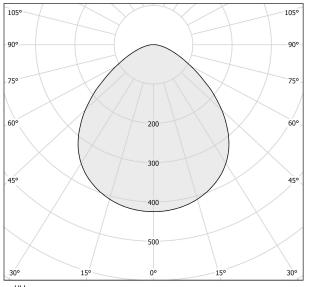

40                |
| COLOUR TOLLERANCES       | SDCM 3              |
| PACKING DIMENSIONS (CM)  | 13,0 × 24,0 × 12,0  |
|                          |                     |



Suspension lighting fixture for interiors, with direct light emission.

 $\label{eq:decomposition} \mbox{Die-cast aluminium structure in white, black, bronze, mat brass or titanium polyacrylic}$ paint.

Modelled acrylic diffuser with mat finish.

Aluminium closing disk in polyacrylic paint.

Suspension kit with rod in brass tube in polyacrylic paint.

3m (118,1") long suspension and power cable in transparent PVC.

Power canopy with pickled sheet metal ceiling bracket and extruded aluminium covering in white, black, bronze, mat brass or titanium polyacrylic paint.







## **Technical drawing**



## Polar diagram



# **PANZERI**

## Bella

## Accessories / structure

YPL05207.015

C€ EHI ≚

Ivory pleated fabric lampshade, simple snap installation.