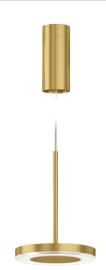

Suspension lighting fixture for interiors, with direct light emission.

 $\label{eq:decomposition} \mbox{Die-cast aluminium structure in white, black, bronze, mat brass or titanium polyacrylic}$ paint.

Modelled acrylic diffuser with mat finish.

Aluminium closing disk in polyacrylic paint.

Suspension kit with rod in brass tube in polyacrylic paint.

3m (118,1") long suspension and power cable in transparent PVC.

Power canopy with pickled sheet metal ceiling bracket and extruded aluminium covering in white, black, bronze, mat brass or titanium polyacrylic paint.