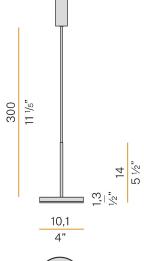

N DEGREE        | IP40                |
| COLOUR TOLLERANCES       | SDCM 3              |
| PACKING DIMENSIONS (CM)  | 13,0 × 24,0 × 12,0  |
|                          |                     |



Suspension lighting fixture for interiors, with direct light emission.

 $\label{eq:decomposition} \mbox{Die-cast aluminium structure in white, black, bronze, mat brass or titanium polyacrylic}$ paint.

Modelled acrylic diffuser with mat finish.

Aluminium closing disk in polyacrylic paint.

Suspension kit with rod in brass tube in polyacrylic paint.

3m (118,1") long suspension and power cable in transparent PVC.

Power canopy with pickled sheet metal ceiling bracket and extruded aluminium covering in white, black, bronze, mat brass or titanium polyacrylic paint.







## **Technical drawing**



## Polar diagram



# **PANZERI**

## Bella

## Accessories / structure

YPL05207.015

C€ EHI ≚

Ivory pleated fabric lampshade, simple snap installation.